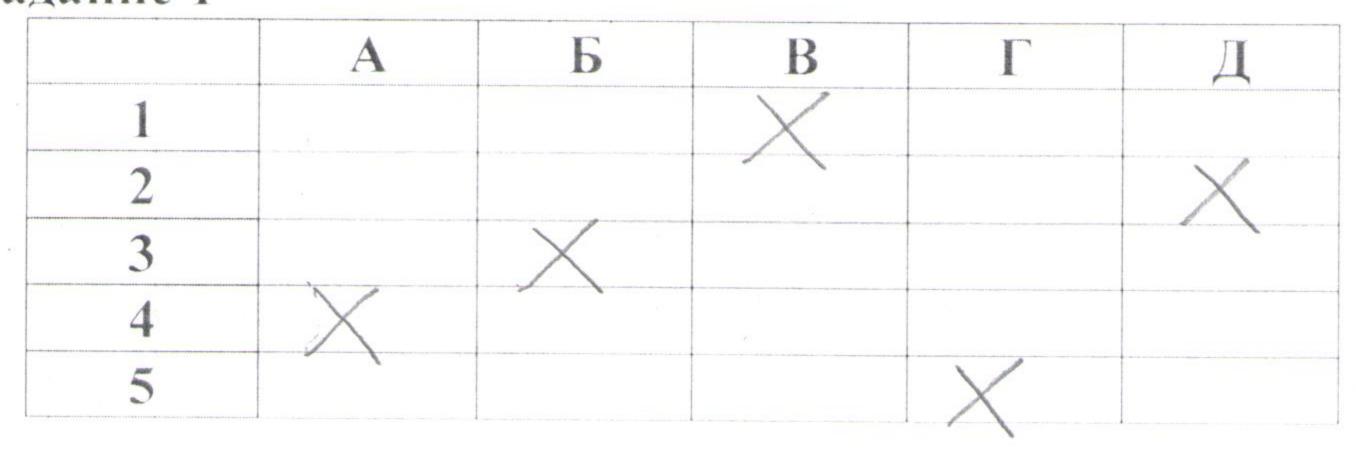

## Часть 4 Задание 1

Задание 2

**Критерии оценивания**: по 0,4 балла за каждый правильный ответ. Итого за каждое задание в части 4 – по 2 балла. Всего за 4-ю часть – 6 баллов.

Всего за вариант 84 балла.