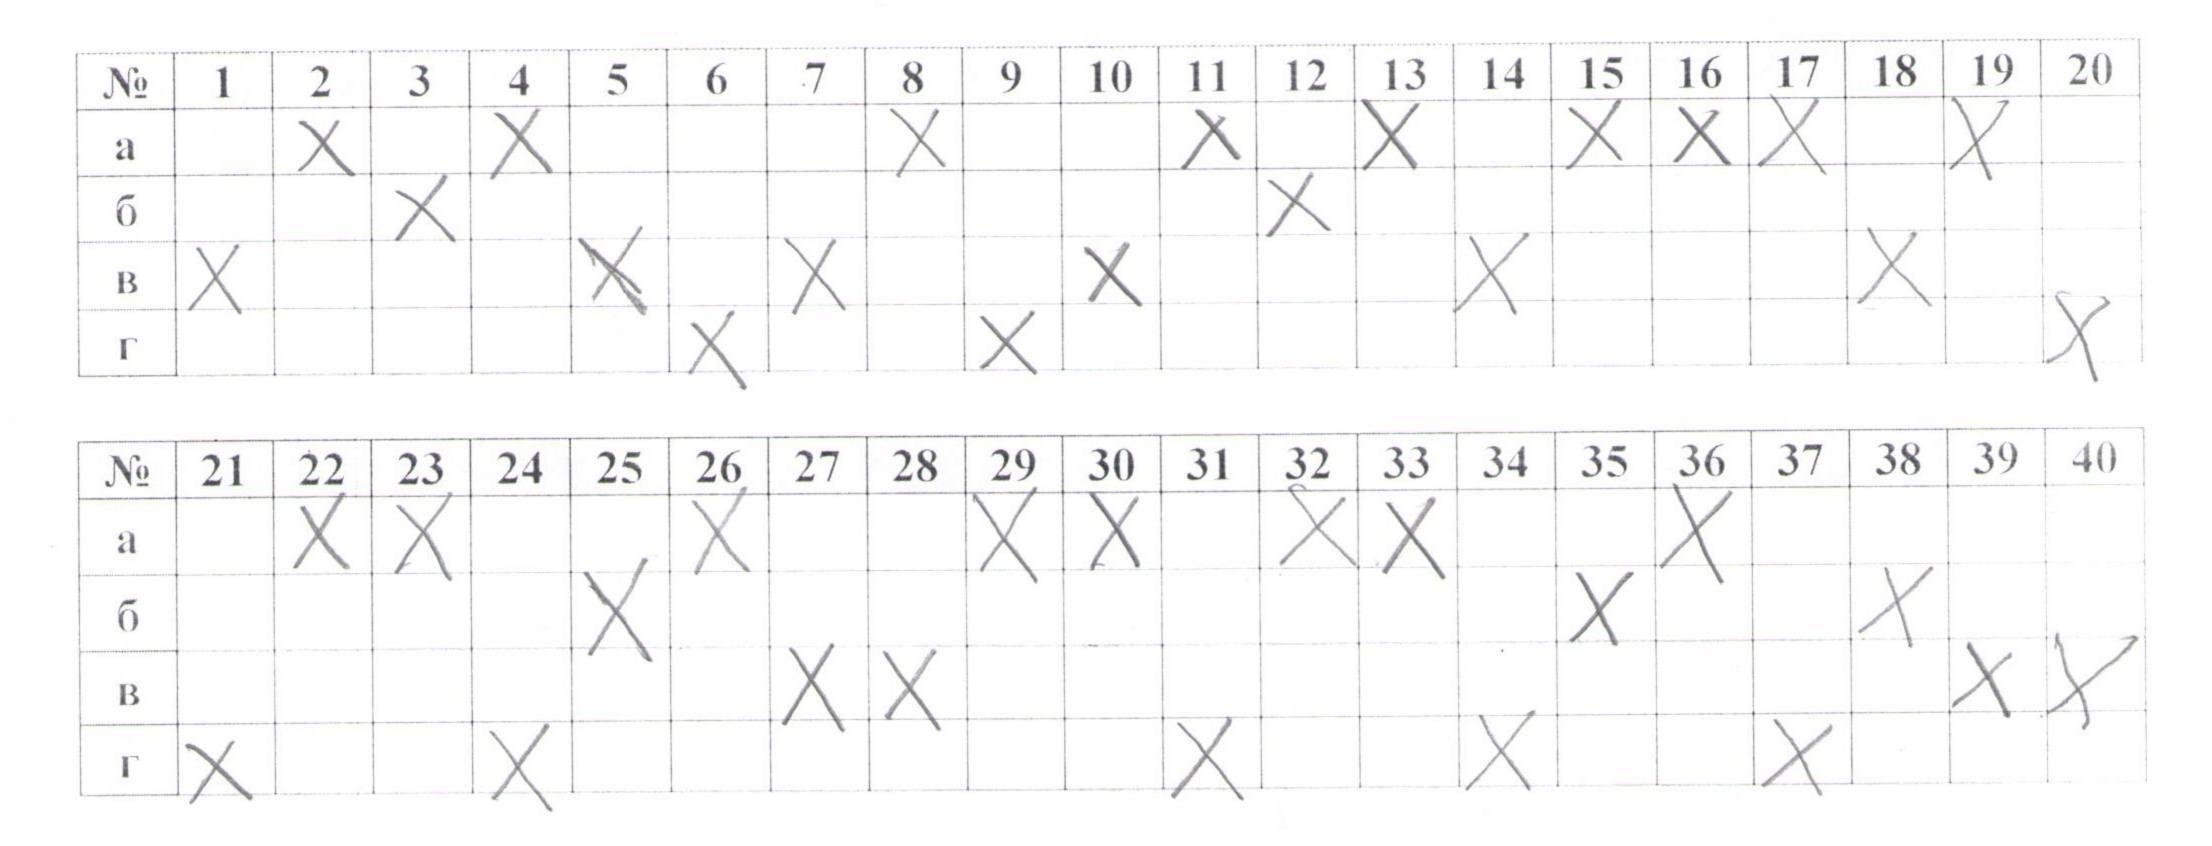

## ВСЕРОССИЙСКАЯ ОЛИМПИАДА ШКОЛЬНИКОВ ПО БИОЛОГИИ.

Бланк ответов

Часть 1

Критерии оценивания: по 1 баллу за каждый правильный ответ. Итого: за 1-ю часть – 40 баллов.

Часть 2

Критерии оценивания: по 2 балла за каждый правильный ответ. Итого: за 2-ю часть – 20 баллов.