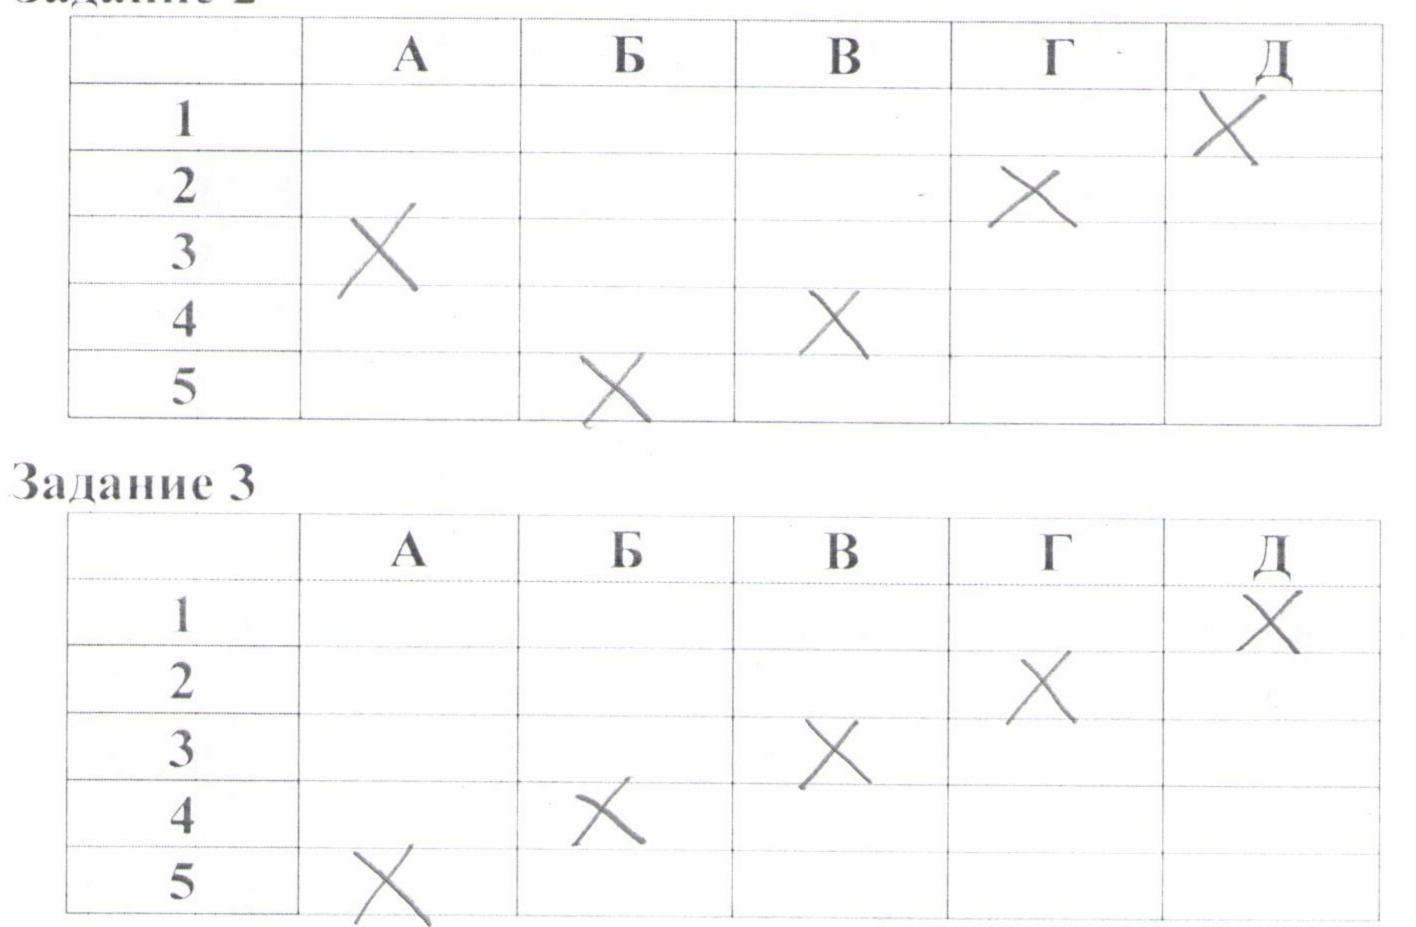

## Часть 4 Задание 1

Задание 2

**Критерии оценивания**: по 0,4 балла за каждый правильный ответ. Итого за каждое задание в части 4 – по 2 балла. Всего за 4-ю часть – 6 баллов.

Всего за вариант 84 балла.