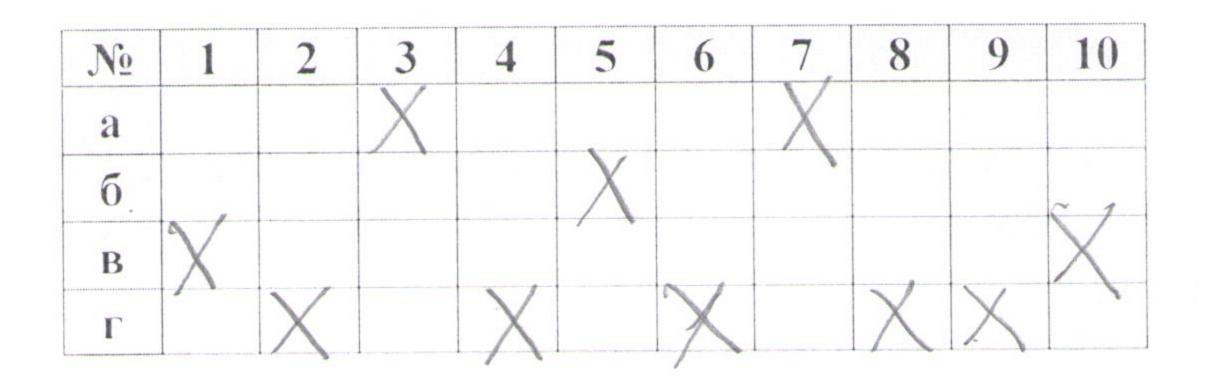

Часть 3

| No            | 1 | 2 | 3 | 4 | 5 | 6 | 7 | 8 | 9 | 10 | 11 | 12 | 13 | 14 |
|---------------|---|---|---|---|---|---|---|---|---|----|----|----|----|----|
| Да (верно)    | X |   |   |   | X |   | X | X | X |    | X  | X  |    | X  |
| Нет (неверно) |   | X | X | X |   | X |   |   |   | X  |    |    | X  |    |

Критерии оценивания: по 1 баллу за каждый правильный ответ. Итого: за 3-ю часть – 14 баллов.