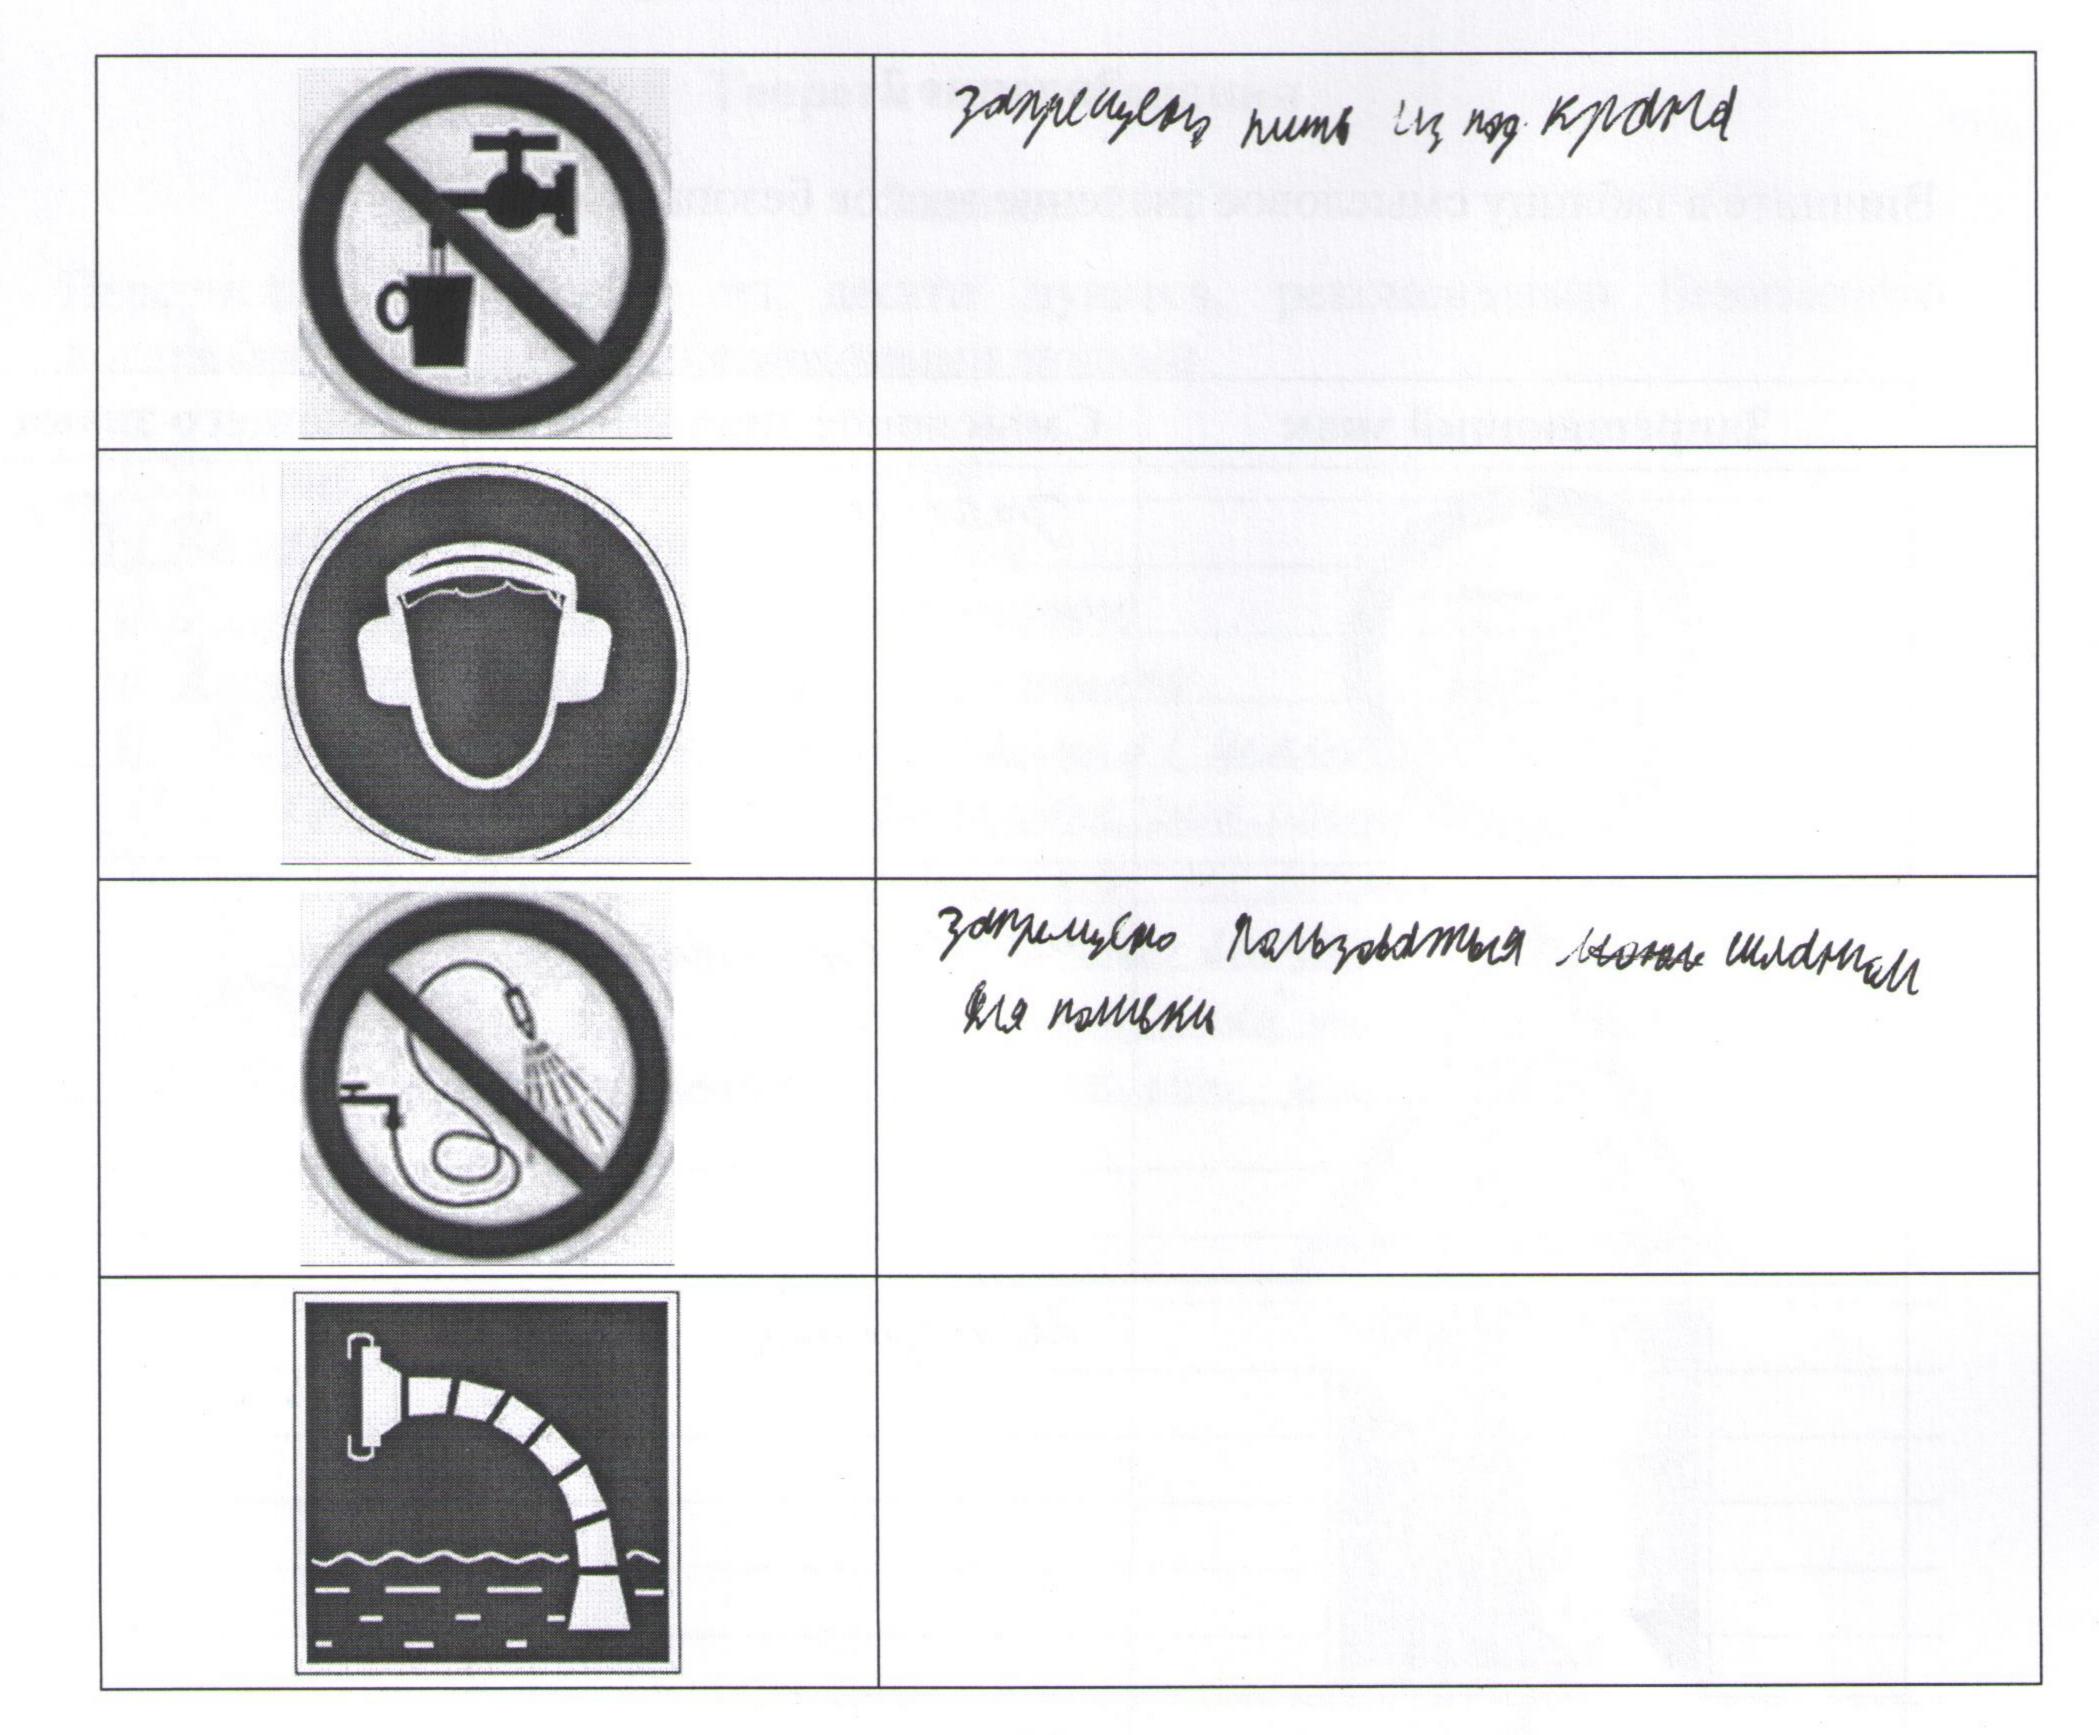

## Задание 2

Впишите в таблицу смысловое значение знаков безопасности.

| Запрещающий знак | Смысловое значение запрещающего знака |  |
|------------------|---------------------------------------|--|
|                  | zannezyens                            |  |
| EPERE            |                                       |  |
|                  |                                       |  |
|                  | dumana 1.                             |  |

Juniversan ondinante, componies. Megermani nymm zona myyuks Zannengens ampaging scalogue 9