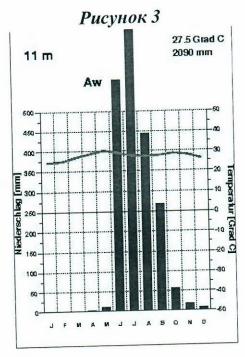

### Задание 3 (максимум 30 баллов)

Мегалополисами принято называть наиболее крупные формы городского расселения. Образовались они в результате срастания в единую систему нескольких городских агломераций. В XXI в. число таких систем в мире стремительно растёт, но полностью сформировались они лишь в развитых странах. На рисунках 1—6 представлены климатограммы крупнейших по населению городов шести важнейших мегалополисов, формирующихся в развивающихся странах. Это мегалополисы Дельты Жемчужной реки, Дельты Янцзы, Дельты Нила, а также Мегасити юго-восточной Бразилии, Бохай и Махараштра. В таблице 1 представлены некоторые статистические данные о населении этих мегалополисов.

**3.1.** Заполните таблицу. Определите тип климата для каждой диаграммы, название города, мегалополис, в котором он располагается. В последнюю колонку впишите букву (A–F) из таблицы 1, которая соответствует представленному в строчке мегалополису.

| Рисунок | Тип климата                           | Город                                                                                                                                                                                                                                                                                                                                                                                                                                                                                                                                                                                                                                                                                                                                                                                                                                                                                                                                                                                                                                                                                                                                                                                                                                                                                                                                                                                                                                                                                                                                                                                                                                                                                                                                                                                                                                                                                                                                                                                                                                                                                                                          | Мегалополис | Буква из |
|---------|---------------------------------------|--------------------------------------------------------------------------------------------------------------------------------------------------------------------------------------------------------------------------------------------------------------------------------------------------------------------------------------------------------------------------------------------------------------------------------------------------------------------------------------------------------------------------------------------------------------------------------------------------------------------------------------------------------------------------------------------------------------------------------------------------------------------------------------------------------------------------------------------------------------------------------------------------------------------------------------------------------------------------------------------------------------------------------------------------------------------------------------------------------------------------------------------------------------------------------------------------------------------------------------------------------------------------------------------------------------------------------------------------------------------------------------------------------------------------------------------------------------------------------------------------------------------------------------------------------------------------------------------------------------------------------------------------------------------------------------------------------------------------------------------------------------------------------------------------------------------------------------------------------------------------------------------------------------------------------------------------------------------------------------------------------------------------------------------------------------------------------------------------------------------------------|-------------|----------|
| 1       | lysmhonurechunt                       | SELECTION OF THE PARTY OF THE P |             | таблицы  |
| 2       |                                       | Disease St.                                                                                                                                                                                                                                                                                                                                                                                                                                                                                                                                                                                                                                                                                                                                                                                                                                                                                                                                                                                                                                                                                                                                                                                                                                                                                                                                                                                                                                                                                                                                                                                                                                                                                                                                                                                                                                                                                                                                                                                                                                                                                                                    | - 0.0       | F        |
| 2       | noponer                               | minga!                                                                                                                                                                                                                                                                                                                                                                                                                                                                                                                                                                                                                                                                                                                                                                                                                                                                                                                                                                                                                                                                                                                                                                                                                                                                                                                                                                                                                                                                                                                                                                                                                                                                                                                                                                                                                                                                                                                                                                                                                                                                                                                         |             |          |
| 3       | uoponent<br>myccennont                | CALL TO HAVE                                                                                                                                                                                                                                                                                                                                                                                                                                                                                                                                                                                                                                                                                                                                                                                                                                                                                                                                                                                                                                                                                                                                                                                                                                                                                                                                                                                                                                                                                                                                                                                                                                                                                                                                                                                                                                                                                                                                                                                                                                                                                                                   |             |          |
| 4       |                                       | (1500) 6.0                                                                                                                                                                                                                                                                                                                                                                                                                                                                                                                                                                                                                                                                                                                                                                                                                                                                                                                                                                                                                                                                                                                                                                                                                                                                                                                                                                                                                                                                                                                                                                                                                                                                                                                                                                                                                                                                                                                                                                                                                                                                                                                     | 100         |          |
|         | mponneckunt                           |                                                                                                                                                                                                                                                                                                                                                                                                                                                                                                                                                                                                                                                                                                                                                                                                                                                                                                                                                                                                                                                                                                                                                                                                                                                                                                                                                                                                                                                                                                                                                                                                                                                                                                                                                                                                                                                                                                                                                                                                                                                                                                                                |             | F        |
| 5       | Gueferron                             | THE THE PERSON                                                                                                                                                                                                                                                                                                                                                                                                                                                                                                                                                                                                                                                                                                                                                                                                                                                                                                                                                                                                                                                                                                                                                                                                                                                                                                                                                                                                                                                                                                                                                                                                                                                                                                                                                                                                                                                                                                                                                                                                                                                                                                                 | H may a     | <u> </u> |
| 6       | of Esting Co. Francisco and Principal | ANGEL SE                                                                                                                                                                                                                                                                                                                                                                                                                                                                                                                                                                                                                                                                                                                                                                                                                                                                                                                                                                                                                                                                                                                                                                                                                                                                                                                                                                                                                                                                                                                                                                                                                                                                                                                                                                                                                                                                                                                                                                                                                                                                                                                       | 188         | 164      |