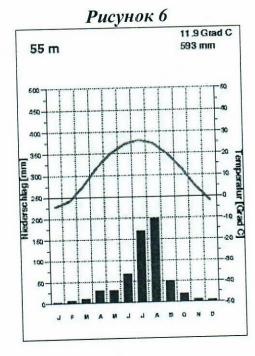

### Задание 3 (максимум 30 баллов)

Мегалополисами принято называть наиболее крупные формы городского расселения. Образовались они в результате срастания в единую систему нескольких городских агломераций. В XXI в. число таких систем в мире стремительно растёт, но полностью сформировались они лишь в развитых странах. На рисунках 1—6 представлены климатограммы крупнейших по населению городов шести важнейших мегалополисов, формирующихся в развивающихся странах. Это мегалополисы Дельты Жемчужной реки, Дельты Янцзы, Дельты Нила, а также Мегасити юго-восточной Бразилии, Бохай и Махараштра. В таблице 1 представлены некоторые статистические данные о населении этих мегалополисов.

|   | Численно     | сть населения,            | Таблица               |                                            |
|---|--------------|---------------------------|-----------------------|--------------------------------------------|
|   | мегалополиса | крупнейшей<br>агломерации | крупнейшего<br>города | Часть света, в пределах которой расположен |
| A | 80-90        | 24,1                      |                       | мегалополис                                |
| В | 35-40        |                           | 24,1                  | Азия                                       |
| C |              | 23,3                      | 12,5                  | Азия                                       |
|   | 60–70        | 21,3                      | 21,3                  | Азия                                       |
| D | 55-80        | 20                        |                       |                                            |
| E | 40-50        |                           | 14,5                  | Азия                                       |
|   |              | 16,5                      | 9,1                   | Африка                                     |
| F | около 30     | 21,1                      | 12,1                  | Америка                                    |

**3.1.** Заполните таблицу. Определите тип климата для каждой диаграммы, название города, мегалополис, в котором он располагается. В последнюю колонку впишите букву (A–F) из таблицы 1, которая соответствует представленному в строчке мегалополису.

| Рисунок | Тип климата                           | Город                                                                                                                                                                                                                                                                                                                                                                                                                                                                                                                                                                                                                                                                                                                                                                                                                                                                                                                                                                                                                                                                                                                                                                                                                                                                                                                                                                                                                                                                                                                                                                                                                                                                                                                                                                                                                                                                                                                                                                                                                                                                                                                          | Мегалополис | Буква из |
|---------|---------------------------------------|--------------------------------------------------------------------------------------------------------------------------------------------------------------------------------------------------------------------------------------------------------------------------------------------------------------------------------------------------------------------------------------------------------------------------------------------------------------------------------------------------------------------------------------------------------------------------------------------------------------------------------------------------------------------------------------------------------------------------------------------------------------------------------------------------------------------------------------------------------------------------------------------------------------------------------------------------------------------------------------------------------------------------------------------------------------------------------------------------------------------------------------------------------------------------------------------------------------------------------------------------------------------------------------------------------------------------------------------------------------------------------------------------------------------------------------------------------------------------------------------------------------------------------------------------------------------------------------------------------------------------------------------------------------------------------------------------------------------------------------------------------------------------------------------------------------------------------------------------------------------------------------------------------------------------------------------------------------------------------------------------------------------------------------------------------------------------------------------------------------------------------|-------------|----------|
| 1       | lysmhonurechunt                       | SELECTION OF THE PARTY OF THE P |             | таблицы  |
| 2       |                                       | Disease St.                                                                                                                                                                                                                                                                                                                                                                                                                                                                                                                                                                                                                                                                                                                                                                                                                                                                                                                                                                                                                                                                                                                                                                                                                                                                                                                                                                                                                                                                                                                                                                                                                                                                                                                                                                                                                                                                                                                                                                                                                                                                                                                    | - 0.0       | F        |
| 2       | noponer                               | minga!                                                                                                                                                                                                                                                                                                                                                                                                                                                                                                                                                                                                                                                                                                                                                                                                                                                                                                                                                                                                                                                                                                                                                                                                                                                                                                                                                                                                                                                                                                                                                                                                                                                                                                                                                                                                                                                                                                                                                                                                                                                                                                                         |             |          |
| 3       | uoponent<br>myccennont                | CALL TO HAVE                                                                                                                                                                                                                                                                                                                                                                                                                                                                                                                                                                                                                                                                                                                                                                                                                                                                                                                                                                                                                                                                                                                                                                                                                                                                                                                                                                                                                                                                                                                                                                                                                                                                                                                                                                                                                                                                                                                                                                                                                                                                                                                   |             |          |
| 4       |                                       | (1500) 6.0                                                                                                                                                                                                                                                                                                                                                                                                                                                                                                                                                                                                                                                                                                                                                                                                                                                                                                                                                                                                                                                                                                                                                                                                                                                                                                                                                                                                                                                                                                                                                                                                                                                                                                                                                                                                                                                                                                                                                                                                                                                                                                                     | 100         |          |
|         | mponneckunt                           |                                                                                                                                                                                                                                                                                                                                                                                                                                                                                                                                                                                                                                                                                                                                                                                                                                                                                                                                                                                                                                                                                                                                                                                                                                                                                                                                                                                                                                                                                                                                                                                                                                                                                                                                                                                                                                                                                                                                                                                                                                                                                                                                |             | F        |
| 5       | Gueferron                             | THE THE PERSON                                                                                                                                                                                                                                                                                                                                                                                                                                                                                                                                                                                                                                                                                                                                                                                                                                                                                                                                                                                                                                                                                                                                                                                                                                                                                                                                                                                                                                                                                                                                                                                                                                                                                                                                                                                                                                                                                                                                                                                                                                                                                                                 | H may a     | <u> </u> |
| 6       | of Esting Co. Francisco and Principal | ANGEL SE                                                                                                                                                                                                                                                                                                                                                                                                                                                                                                                                                                                                                                                                                                                                                                                                                                                                                                                                                                                                                                                                                                                                                                                                                                                                                                                                                                                                                                                                                                                                                                                                                                                                                                                                                                                                                                                                                                                                                                                                                                                                                                                       | 188         | 164      |