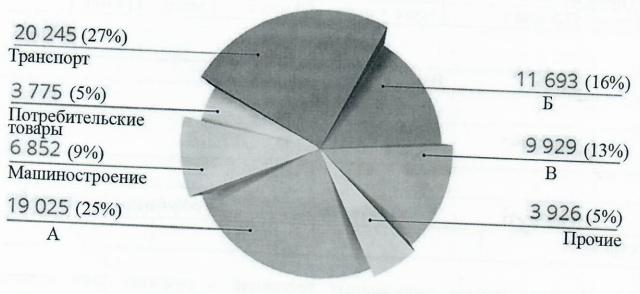

**2.2.** Перед Вами таблица, в которой указаны страны — лидеры по стадиям производства металла в 2015 г. Назовите производственные процессы, для которых приводится эта статистика. Какие факторы влияют на размещение этих производств? Страны, которые присутствуют во всех трёх колонках, зашифрованы буквами. Определите названия этих стран.

|                                        | II                      | III               |
|----------------------------------------|-------------------------|-------------------|
| 1 55.0/                                | Австралия – 27 %        | страна A – 50 %   |
| трана A – 55 %                         | страна A – 22 %         | Австралия – 17 %  |
| Россия – 6 %                           | Малайзия — 12 %         | Бразилия – 9 %    |
| Канада – 5 %                           | Бразилия – 11 %         | страна Б – 5 %    |
| OA9 – 4 %                              | страна Б – 8 %          | США – 4 %         |
| страна Б – 4 %                         | разго — около 300 млн т | всего – 119 млн т |
| <b>трана Б – 4</b> % сего – 57,5 млн т | всего – около 300 млн т | все               |

|         | Производственные процессы | TIT          |
|---------|---------------------------|--------------|
| I       | II                        | III          |
| Gorova  | gobors                    |              |
| •       | Факторы размещения        | 0            |
| comeren | promise nompeon           | mpananapmuon |
|         | страна Б                  |              |