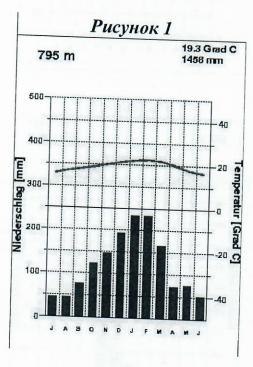

### Задание 3 (максимум 30 баллов)

Мегалополисами принято называть наиболее крупные формы городского расселения. Образовались они в результате срастания в единую систему нескольких городских агломераций. В XXI в. число таких систем в мире стремительно растёт, но полностью сформировались они лишь в развитых странах. На рисунках 1—6 представлены климатограммы крупнейших по населению городов шести важнейших мегалополисов, формирующихся в развивающихся странах. Это мегалополисы Дельты Жемчужной реки, Дельты Янцзы, Дельты Нила, а также Мегасити юго-восточной Бразилии, Бохай и Махараштра. В таблице 1 представлены некоторые статистические данные о населении этих мегалополисов.

**3.1.** Заполните таблицу. Определите тип климата для каждой диаграммы, название города, мегалополис, в котором он располагается. В последнюю колонку впишите букву (A–F) из таблицы 1, которая соответствует представленному в строчке мегалополису.

| Рисунок | Тип климата                           | Город                                                                                                                                                                                                                                                                                                                                                                                                                                                                                                                                                                                                                                                                                                                                                                                                                                                                                                                                                                                                                                                                                                                                                                                                                                                                                                                                                                                                                                                                                                                                                                                                                                                                                                                                                                                                                                                                                                                                                                                                                                                                                                                          | Мегалополис | Буква из |
|---------|---------------------------------------|--------------------------------------------------------------------------------------------------------------------------------------------------------------------------------------------------------------------------------------------------------------------------------------------------------------------------------------------------------------------------------------------------------------------------------------------------------------------------------------------------------------------------------------------------------------------------------------------------------------------------------------------------------------------------------------------------------------------------------------------------------------------------------------------------------------------------------------------------------------------------------------------------------------------------------------------------------------------------------------------------------------------------------------------------------------------------------------------------------------------------------------------------------------------------------------------------------------------------------------------------------------------------------------------------------------------------------------------------------------------------------------------------------------------------------------------------------------------------------------------------------------------------------------------------------------------------------------------------------------------------------------------------------------------------------------------------------------------------------------------------------------------------------------------------------------------------------------------------------------------------------------------------------------------------------------------------------------------------------------------------------------------------------------------------------------------------------------------------------------------------------|-------------|----------|
| 1       | lysmhonurechunt                       | SELECTION OF THE PARTY OF THE P |             | таблицы  |
| 2       |                                       | Disease St.                                                                                                                                                                                                                                                                                                                                                                                                                                                                                                                                                                                                                                                                                                                                                                                                                                                                                                                                                                                                                                                                                                                                                                                                                                                                                                                                                                                                                                                                                                                                                                                                                                                                                                                                                                                                                                                                                                                                                                                                                                                                                                                    | - 0.0       | F        |
| 2       | noponer                               | minga!                                                                                                                                                                                                                                                                                                                                                                                                                                                                                                                                                                                                                                                                                                                                                                                                                                                                                                                                                                                                                                                                                                                                                                                                                                                                                                                                                                                                                                                                                                                                                                                                                                                                                                                                                                                                                                                                                                                                                                                                                                                                                                                         |             |          |
| 3       | uoponent<br>myccennont                | CALL TO HAVE                                                                                                                                                                                                                                                                                                                                                                                                                                                                                                                                                                                                                                                                                                                                                                                                                                                                                                                                                                                                                                                                                                                                                                                                                                                                                                                                                                                                                                                                                                                                                                                                                                                                                                                                                                                                                                                                                                                                                                                                                                                                                                                   |             |          |
| 4       |                                       | (1500) 6.0                                                                                                                                                                                                                                                                                                                                                                                                                                                                                                                                                                                                                                                                                                                                                                                                                                                                                                                                                                                                                                                                                                                                                                                                                                                                                                                                                                                                                                                                                                                                                                                                                                                                                                                                                                                                                                                                                                                                                                                                                                                                                                                     | 100         |          |
|         | mponneckunt                           |                                                                                                                                                                                                                                                                                                                                                                                                                                                                                                                                                                                                                                                                                                                                                                                                                                                                                                                                                                                                                                                                                                                                                                                                                                                                                                                                                                                                                                                                                                                                                                                                                                                                                                                                                                                                                                                                                                                                                                                                                                                                                                                                |             | F        |
| 5       | Gueferron                             | THE THE PERSON                                                                                                                                                                                                                                                                                                                                                                                                                                                                                                                                                                                                                                                                                                                                                                                                                                                                                                                                                                                                                                                                                                                                                                                                                                                                                                                                                                                                                                                                                                                                                                                                                                                                                                                                                                                                                                                                                                                                                                                                                                                                                                                 | H may a     | <u> </u> |
| 6       | of Esting Co. Francisco and Principal | ANGEL SE                                                                                                                                                                                                                                                                                                                                                                                                                                                                                                                                                                                                                                                                                                                                                                                                                                                                                                                                                                                                                                                                                                                                                                                                                                                                                                                                                                                                                                                                                                                                                                                                                                                                                                                                                                                                                                                                                                                                                                                                                                                                                                                       | 188         | 164      |