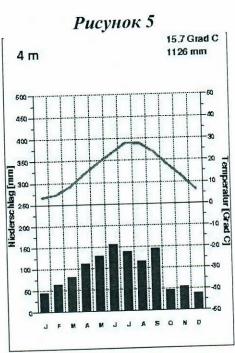

### Задание 3 (максимум 30 баллов)

Мегалополисами принято называть наиболее крупные формы городского расселения. Образовались они в результате срастания в единую систему нескольких городских агломераций. В XXI в. число таких систем в мире стремительно растёт, но полностью сформировались они лишь в развитых странах. На рисунках 1—6 представлены климатограммы крупнейших по населению городов шести важнейших мегалополисов, формирующихся в развивающихся странах. Это мегалополисы Дельты Жемчужной реки, Дельты Янцзы, Дельты Нила, а также Мегасити юго-восточной Бразилии, Бохай и Махараштра. В таблице 1 представлены некоторые статистические данные о населении этих мегалополисов.

|   | Численно     | сть населения,            | Таблица               |                                            |
|---|--------------|---------------------------|-----------------------|--------------------------------------------|
|   | мегалополиса | крупнейшей<br>агломерации | крупнейшего<br>города | Часть света, в пределах которой расположен |
| A | 80-90        | 24,1                      |                       | мегалополис                                |
| В | 35-40        |                           | 24,1                  | Азия                                       |
| C |              | 23,3                      | 12,5                  | Азия                                       |
|   | 60–70        | 21,3                      | 21,3                  | Азия                                       |
| D | 55-80        | 20                        |                       |                                            |
| E | 40-50        |                           | 14,5                  | Азия                                       |
|   |              | 16,5                      | 9,1                   | Африка                                     |
| F | около 30     | 21,1                      | 12,1                  | Америка                                    |

**3.1.** Заполните таблицу. Определите тип климата для каждой диаграммы, название города, мегалополис, в котором он располагается. В последнюю колонку впишите букву (A–F) из таблицы 1, которая соответствует представленному в строчке мегалополису.

| Рисунок | Тип климата                           | Город                                                                                                                                                                                                                                                                                                                                                                                                                                                                                                                                                                                                                                                                                                                                                                                                                                                                                                                                                                                                                                                                                                                                                                                                                                                                                                                                                                                                                                                                                                                                                                                                                                                                                                                                                                                                                                                                                                                                                                                                                                                                                                                          | Мегалополис | Буква из |
|---------|---------------------------------------|--------------------------------------------------------------------------------------------------------------------------------------------------------------------------------------------------------------------------------------------------------------------------------------------------------------------------------------------------------------------------------------------------------------------------------------------------------------------------------------------------------------------------------------------------------------------------------------------------------------------------------------------------------------------------------------------------------------------------------------------------------------------------------------------------------------------------------------------------------------------------------------------------------------------------------------------------------------------------------------------------------------------------------------------------------------------------------------------------------------------------------------------------------------------------------------------------------------------------------------------------------------------------------------------------------------------------------------------------------------------------------------------------------------------------------------------------------------------------------------------------------------------------------------------------------------------------------------------------------------------------------------------------------------------------------------------------------------------------------------------------------------------------------------------------------------------------------------------------------------------------------------------------------------------------------------------------------------------------------------------------------------------------------------------------------------------------------------------------------------------------------|-------------|----------|
| 1       | lysmhonurechunt                       | SELECTION OF THE PARTY OF THE P |             | таблицы  |
| 2       |                                       | Disease St.                                                                                                                                                                                                                                                                                                                                                                                                                                                                                                                                                                                                                                                                                                                                                                                                                                                                                                                                                                                                                                                                                                                                                                                                                                                                                                                                                                                                                                                                                                                                                                                                                                                                                                                                                                                                                                                                                                                                                                                                                                                                                                                    | - 0.0       | F        |
| 2       | noponer                               | minga!                                                                                                                                                                                                                                                                                                                                                                                                                                                                                                                                                                                                                                                                                                                                                                                                                                                                                                                                                                                                                                                                                                                                                                                                                                                                                                                                                                                                                                                                                                                                                                                                                                                                                                                                                                                                                                                                                                                                                                                                                                                                                                                         |             |          |
| 3       | uoponent<br>myccennont                | CALL TO HAVE                                                                                                                                                                                                                                                                                                                                                                                                                                                                                                                                                                                                                                                                                                                                                                                                                                                                                                                                                                                                                                                                                                                                                                                                                                                                                                                                                                                                                                                                                                                                                                                                                                                                                                                                                                                                                                                                                                                                                                                                                                                                                                                   |             |          |
| 4       |                                       | (1500) 6.0                                                                                                                                                                                                                                                                                                                                                                                                                                                                                                                                                                                                                                                                                                                                                                                                                                                                                                                                                                                                                                                                                                                                                                                                                                                                                                                                                                                                                                                                                                                                                                                                                                                                                                                                                                                                                                                                                                                                                                                                                                                                                                                     | 100         |          |
|         | mponneckunt                           |                                                                                                                                                                                                                                                                                                                                                                                                                                                                                                                                                                                                                                                                                                                                                                                                                                                                                                                                                                                                                                                                                                                                                                                                                                                                                                                                                                                                                                                                                                                                                                                                                                                                                                                                                                                                                                                                                                                                                                                                                                                                                                                                |             | F        |
| 5       | Gueferron                             | THE THE PERSON                                                                                                                                                                                                                                                                                                                                                                                                                                                                                                                                                                                                                                                                                                                                                                                                                                                                                                                                                                                                                                                                                                                                                                                                                                                                                                                                                                                                                                                                                                                                                                                                                                                                                                                                                                                                                                                                                                                                                                                                                                                                                                                 | H may a     | <u> </u> |
| 6       | of Esting Co. Francisco and Principal | ANGEL SE                                                                                                                                                                                                                                                                                                                                                                                                                                                                                                                                                                                                                                                                                                                                                                                                                                                                                                                                                                                                                                                                                                                                                                                                                                                                                                                                                                                                                                                                                                                                                                                                                                                                                                                                                                                                                                                                                                                                                                                                                                                                                                                       | 188         | 164      |