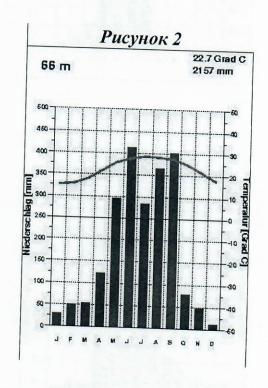

### Задание 3 (максимум 30 баллов)

Мегалополисами принято называть наиболее крупные формы городского расселения. Образовались они в результате срастания в единую систему нескольких городских агломераций. В XXI в. число таких систем в мире стремительно растёт, но полностью сформировались они лишь в развитых странах. На рисунках 1—6 представлены климатограммы крупнейших по населению городов шести важнейших мегалополисов, формирующихся в развивающихся странах. Это мегалополисы Дельты Жемчужной реки, Дельты Янцзы, Дельты Нила, а также Мегасити юго-восточной Бразилии, Бохай и Махараштра. В таблице 1 представлены некоторые статистические данные о населении этих мегалополисов.

**3.1.** Заполните таблицу. Определите тип климата для каждой диаграммы, название города, мегалополис, в котором он располагается. В последнюю колонку впишите букву (A–F) из таблицы 1, которая соответствует представленному в строчке мегалополису.

| Рисунок | Тип климата                           | Город                                                                                                                                                                                                                                                                                                                                                                                                                                                                                                                                                                                                                                                                                                                                                                                                                                                                                                                                                                                                                                                                                                                                                                                                                                                                                                                                                                                                                                                                                                                                                                                                                                                                                                                                                                                                                                                                                                                                                                                                                                                                                                                          | Мегалополис | Буква из |
|---------|---------------------------------------|--------------------------------------------------------------------------------------------------------------------------------------------------------------------------------------------------------------------------------------------------------------------------------------------------------------------------------------------------------------------------------------------------------------------------------------------------------------------------------------------------------------------------------------------------------------------------------------------------------------------------------------------------------------------------------------------------------------------------------------------------------------------------------------------------------------------------------------------------------------------------------------------------------------------------------------------------------------------------------------------------------------------------------------------------------------------------------------------------------------------------------------------------------------------------------------------------------------------------------------------------------------------------------------------------------------------------------------------------------------------------------------------------------------------------------------------------------------------------------------------------------------------------------------------------------------------------------------------------------------------------------------------------------------------------------------------------------------------------------------------------------------------------------------------------------------------------------------------------------------------------------------------------------------------------------------------------------------------------------------------------------------------------------------------------------------------------------------------------------------------------------|-------------|----------|
| 1       | lysmhonurechunt                       | SELECTION OF THE PARTY OF THE P |             | таблицы  |
| 2       |                                       | Disease St.                                                                                                                                                                                                                                                                                                                                                                                                                                                                                                                                                                                                                                                                                                                                                                                                                                                                                                                                                                                                                                                                                                                                                                                                                                                                                                                                                                                                                                                                                                                                                                                                                                                                                                                                                                                                                                                                                                                                                                                                                                                                                                                    | - 0.0       | F        |
| 2       | noponer                               | minga!                                                                                                                                                                                                                                                                                                                                                                                                                                                                                                                                                                                                                                                                                                                                                                                                                                                                                                                                                                                                                                                                                                                                                                                                                                                                                                                                                                                                                                                                                                                                                                                                                                                                                                                                                                                                                                                                                                                                                                                                                                                                                                                         |             |          |
| 3       | uoponent<br>myccennont                | CALL TO HAVE                                                                                                                                                                                                                                                                                                                                                                                                                                                                                                                                                                                                                                                                                                                                                                                                                                                                                                                                                                                                                                                                                                                                                                                                                                                                                                                                                                                                                                                                                                                                                                                                                                                                                                                                                                                                                                                                                                                                                                                                                                                                                                                   |             |          |
| 4       |                                       | (1500) 6.0                                                                                                                                                                                                                                                                                                                                                                                                                                                                                                                                                                                                                                                                                                                                                                                                                                                                                                                                                                                                                                                                                                                                                                                                                                                                                                                                                                                                                                                                                                                                                                                                                                                                                                                                                                                                                                                                                                                                                                                                                                                                                                                     | 100         |          |
|         | mponneckunt                           |                                                                                                                                                                                                                                                                                                                                                                                                                                                                                                                                                                                                                                                                                                                                                                                                                                                                                                                                                                                                                                                                                                                                                                                                                                                                                                                                                                                                                                                                                                                                                                                                                                                                                                                                                                                                                                                                                                                                                                                                                                                                                                                                |             | F        |
| 5       | Gueferron                             | THE THE PERSON                                                                                                                                                                                                                                                                                                                                                                                                                                                                                                                                                                                                                                                                                                                                                                                                                                                                                                                                                                                                                                                                                                                                                                                                                                                                                                                                                                                                                                                                                                                                                                                                                                                                                                                                                                                                                                                                                                                                                                                                                                                                                                                 | H may a     | <u> </u> |
| 6       | of Esting Co. Francisco and Principal | ANGEL SE                                                                                                                                                                                                                                                                                                                                                                                                                                                                                                                                                                                                                                                                                                                                                                                                                                                                                                                                                                                                                                                                                                                                                                                                                                                                                                                                                                                                                                                                                                                                                                                                                                                                                                                                                                                                                                                                                                                                                                                                                                                                                                                       | 188         | 164      |