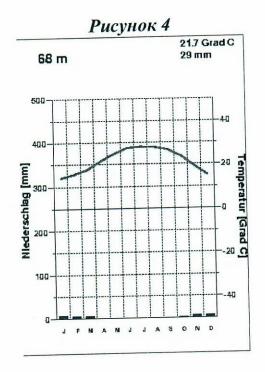

### Задание 3 (максимум 30 баллов)

Мегалополисами принято называть наиболее крупные формы городского расселения. Образовались они в результате срастания в единую систему нескольких городских агломераций. В XXI в. число таких систем в мире стремительно растёт, но полностью сформировались они лишь в развитых странах. На рисунках 1—6 представлены климатограммы крупнейших по населению городов шести важнейших мегалополисов, формирующихся в развивающихся странах. Это мегалополисы Дельты Жемчужной реки, Дельты Янцзы, Дельты Нила, а также Мегасити юго-восточной Бразилии, Бохай и Махараштра. В таблице 1 представлены некоторые статистические данные о населении этих мегалополисов.

|   | Численно     | сть населения,            | Таблица               |                                            |
|---|--------------|---------------------------|-----------------------|--------------------------------------------|
|   | мегалополиса | крупнейшей<br>агломерации | крупнейшего<br>города | Часть света, в пределах которой расположен |
| A | 80-90        | 24,1                      |                       | мегалополис                                |
| В | 35-40        |                           | 24,1                  | Азия                                       |
| C |              | 23,3                      | 12,5                  | Азия                                       |
|   | 60–70        | 21,3                      | 21,3                  | Азия                                       |
| D | 55-80        | 20                        |                       |                                            |
| E | 40-50        |                           | 14,5                  | Азия                                       |
|   |              | 16,5                      | 9,1                   | Африка                                     |
| F | около 30     | 21,1                      | 12,1                  | Америка                                    |

**3.1.** Заполните таблицу. Определите тип климата для каждой диаграммы, название города, мегалополис, в котором он располагается. В последнюю колонку впишите букву (A–F) из таблицы 1, которая соответствует представленному в строчке мегалополису.

| Рисунок | Тип климата                           | Город                                                                                                                                                                                                                                                                                                                                                                                                                                                                                                                                                                                                                                                                                                                                                                                                                                                                                                                                                                                                                                                                                                                                                                                                                                                                                                                                                                                                                                                                                                                                                                                                                                                                                                                                                                                                                                                                                                                                                                                                                                                                                                                          | Мегалополис | Буква из |
|---------|---------------------------------------|--------------------------------------------------------------------------------------------------------------------------------------------------------------------------------------------------------------------------------------------------------------------------------------------------------------------------------------------------------------------------------------------------------------------------------------------------------------------------------------------------------------------------------------------------------------------------------------------------------------------------------------------------------------------------------------------------------------------------------------------------------------------------------------------------------------------------------------------------------------------------------------------------------------------------------------------------------------------------------------------------------------------------------------------------------------------------------------------------------------------------------------------------------------------------------------------------------------------------------------------------------------------------------------------------------------------------------------------------------------------------------------------------------------------------------------------------------------------------------------------------------------------------------------------------------------------------------------------------------------------------------------------------------------------------------------------------------------------------------------------------------------------------------------------------------------------------------------------------------------------------------------------------------------------------------------------------------------------------------------------------------------------------------------------------------------------------------------------------------------------------------|-------------|----------|
| 1       | lysmhonurechunt                       | SELECTION OF THE PARTY OF THE P |             | таблицы  |
| 2       |                                       | Disease St.                                                                                                                                                                                                                                                                                                                                                                                                                                                                                                                                                                                                                                                                                                                                                                                                                                                                                                                                                                                                                                                                                                                                                                                                                                                                                                                                                                                                                                                                                                                                                                                                                                                                                                                                                                                                                                                                                                                                                                                                                                                                                                                    | - 0.0       | F        |
| 2       | noponer                               | minga!                                                                                                                                                                                                                                                                                                                                                                                                                                                                                                                                                                                                                                                                                                                                                                                                                                                                                                                                                                                                                                                                                                                                                                                                                                                                                                                                                                                                                                                                                                                                                                                                                                                                                                                                                                                                                                                                                                                                                                                                                                                                                                                         |             |          |
| 3       | uoponent<br>myccennont                | CALL TO HAVE                                                                                                                                                                                                                                                                                                                                                                                                                                                                                                                                                                                                                                                                                                                                                                                                                                                                                                                                                                                                                                                                                                                                                                                                                                                                                                                                                                                                                                                                                                                                                                                                                                                                                                                                                                                                                                                                                                                                                                                                                                                                                                                   |             |          |
| 4       |                                       | (1500) 6.0                                                                                                                                                                                                                                                                                                                                                                                                                                                                                                                                                                                                                                                                                                                                                                                                                                                                                                                                                                                                                                                                                                                                                                                                                                                                                                                                                                                                                                                                                                                                                                                                                                                                                                                                                                                                                                                                                                                                                                                                                                                                                                                     | 100         |          |
|         | mponneckunt                           |                                                                                                                                                                                                                                                                                                                                                                                                                                                                                                                                                                                                                                                                                                                                                                                                                                                                                                                                                                                                                                                                                                                                                                                                                                                                                                                                                                                                                                                                                                                                                                                                                                                                                                                                                                                                                                                                                                                                                                                                                                                                                                                                |             | F        |
| 5       | Gueferron                             | THE THE PERSON                                                                                                                                                                                                                                                                                                                                                                                                                                                                                                                                                                                                                                                                                                                                                                                                                                                                                                                                                                                                                                                                                                                                                                                                                                                                                                                                                                                                                                                                                                                                                                                                                                                                                                                                                                                                                                                                                                                                                                                                                                                                                                                 | H may a     | <u> </u> |
| 6       | of Esting Co. Francisco and Principal | ANGEL SE                                                                                                                                                                                                                                                                                                                                                                                                                                                                                                                                                                                                                                                                                                                                                                                                                                                                                                                                                                                                                                                                                                                                                                                                                                                                                                                                                                                                                                                                                                                                                                                                                                                                                                                                                                                                                                                                                                                                                                                                                                                                                                                       | 188         | 164      |