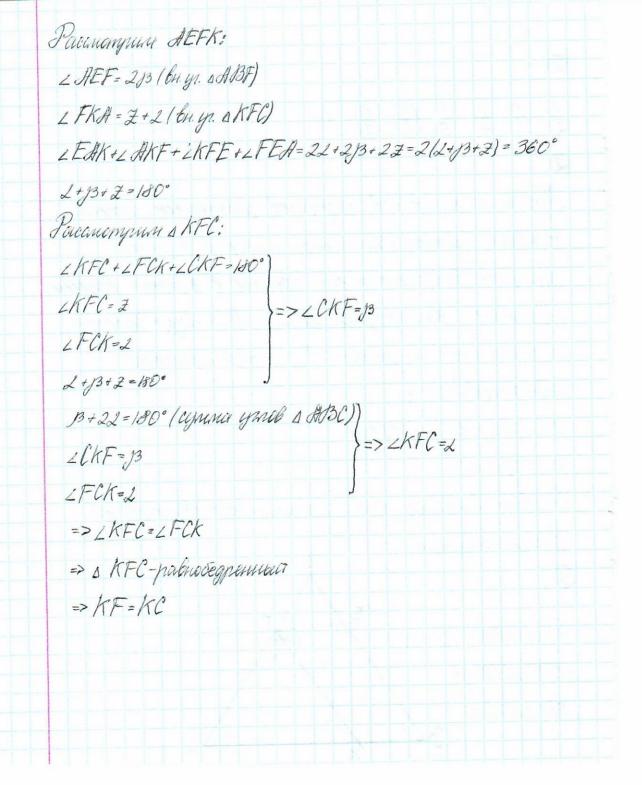

8-4 (1) 1 : 1 : 1 : 1 : (1 : 1) = 35 Пусть х-компество оборготов, сделанных самым большим колесан. Маленькое колесо в з раза пинение большого -> оно сделано в з рода больше оборотов - 3 ж. Среднее колесо в 2 раза бальше маненького => сденино в г раза тенеше оборотов-1,5 ж. 32-1,52 = 1,52 = 3000 as. x = 2000 08. Ответ: большее канесь еделаль 2000 обротов зы время поеддии 3 E Tyers 2BAL-1BCH=2, LEBF=LEFB=B, LEFK=LCFK= Z