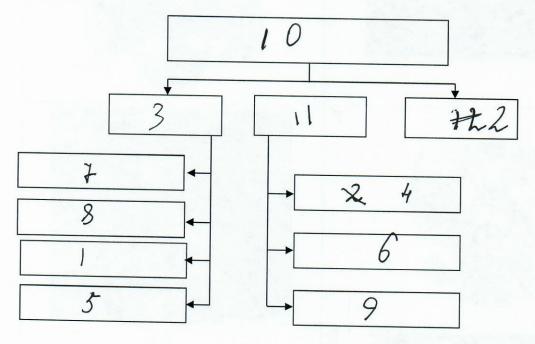

### Ответ:

13. Изучите представленные ниже изображения и выполните задания. Распределите их на четыре группы (по два изображения в каждую). Укажите буквенные обозначения изображений, составляющих каждую группу. Укажите, что объединяет изображения в каждой группе.

### Ответ:

|          | Принцип объединения. | Буквенное обозначение<br>изображений. |
|----------|----------------------|---------------------------------------|
| Группа 1 |                      |                                       |
| Группа 2 |                      |                                       |
| Группа 3 |                      |                                       |
| Группа 4 |                      | acrossed of source and a second       |
| Группа 5 |                      |                                       |