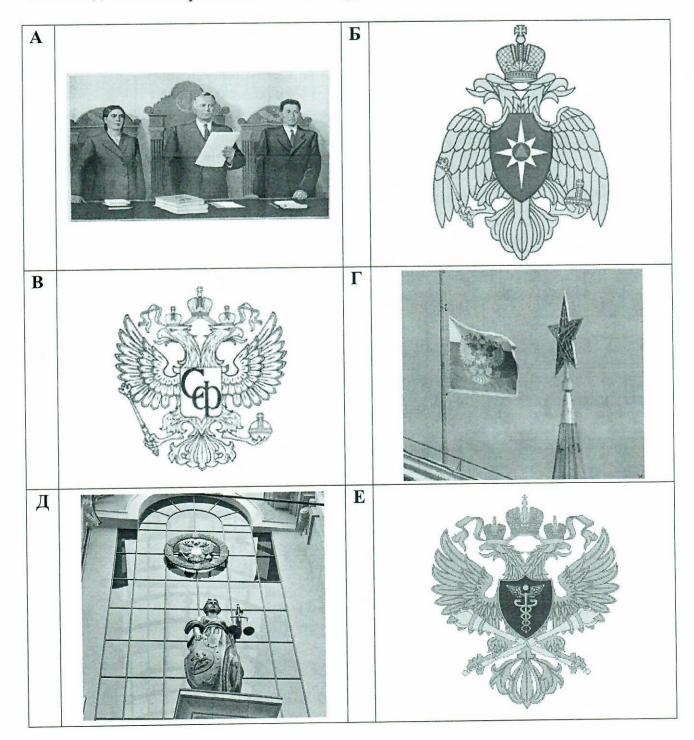

### Ответ:

13. Изучите представленные ниже изображения и выполните задания. Распределите их на четыре группы (по два изображения в каждую). Укажите буквенные обозначения изображений, составляющих каждую группу. Укажите, что объединяет изображения в каждой группе.

### Ответ:

|          | Принцип объединения. | Буквенное обозначение<br>изображений. |
|----------|----------------------|---------------------------------------|
| Группа 1 |                      |                                       |
| Группа 2 |                      |                                       |
| Группа 3 |                      |                                       |
| Группа 4 |                      | acrossed of source and a second       |
| Группа 5 |                      |                                       |