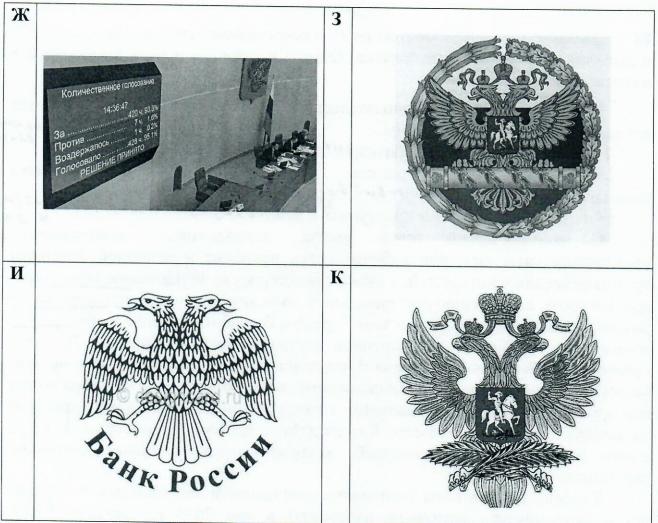

### Ответ:

13. Изучите представленные ниже изображения и выполните задания. Распределите их на четыре группы (по два изображения в каждую). Укажите буквенные обозначения изображений, составляющих каждую группу. Укажите, что объединяет изображения в каждой группе.

### Ответ:

|          | Принцип объединения. | Буквенное обозначение<br>изображений. |
|----------|----------------------|---------------------------------------|
| Группа 1 |                      |                                       |
| Группа 2 |                      |                                       |
| Группа 3 |                      |                                       |
| Группа 4 |                      | acrossed of source and a second       |
| Группа 5 |                      |                                       |