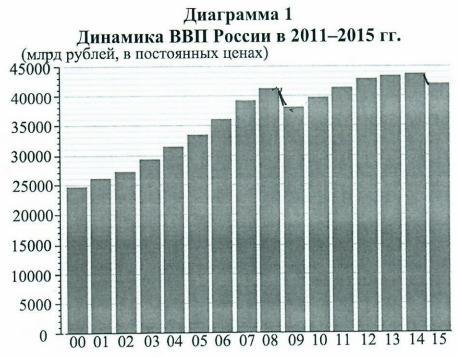

График 1 Динамика уровня безработицы с 2000 по 2016 г.

Диаграмма 2

Иммиграция в Российскую Федерацию в 2011–2015 гг. Таблица 1

|               | 2010     | 2011     | 2012     | 2012     |          |          |
|---------------|----------|----------|----------|----------|----------|----------|
| Приехало в РФ | 191 656  |          |          | 2013     | 2014     | 2015     |
|               | 191 030  | 356 535  | 417 681  | 482 241  | 590 824  |          |
| Выехало из РФ | 33 578   | 36 774   | 122 751  |          |          | 598 617  |
| Сальдо        | +150 070 |          |          | 186 382  | 310 496  | 353 233  |
|               | +158 078 | +319 761 | +294 930 | +295 859 | +280 328 | +243 384 |