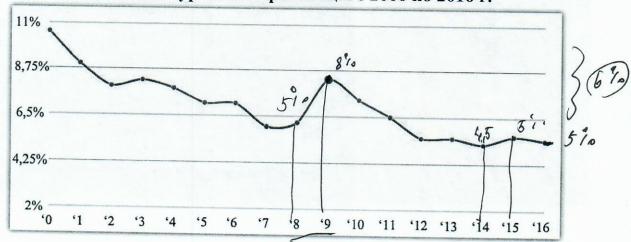

График 1 Динамика уровня безработицы с 2000 по 2016 г.

Диаграмма 2

Иммиграция в Российскую Федерацию в 2011–2015 гг. Таблица 1

|               | 2010     | 2011     | 2012     | 2012     |          |          |
|---------------|----------|----------|----------|----------|----------|----------|
| Приехало в РФ | 191 656  |          |          | 2013     | 2014     | 2015     |
|               | 191 030  | 356 535  | 417 681  | 482 241  | 590 824  |          |
| Выехало из РФ | 33 578   | 36 774   | 122 751  |          |          | 598 617  |
| Сальдо        | +150 070 |          |          | 186 382  | 310 496  | 353 233  |
|               | +158 078 | +319 761 | +294 930 | +295 859 | +280 328 | +243 384 |