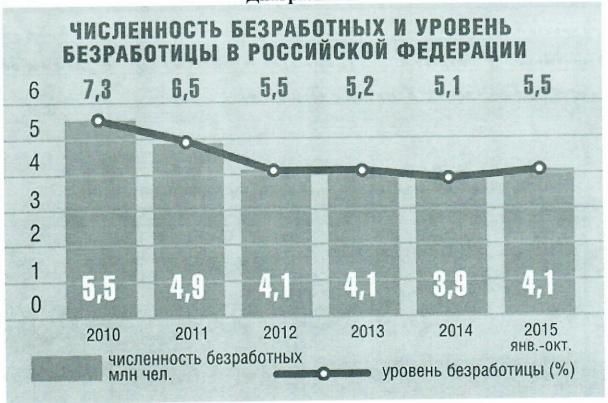

Уровень безработицы (отношение численности безработных к численности экономически активного населения) в мае 2013 г. составил 5,2 %. Уровень занятости населения (отношение численности занятого населения к общей численности населения обследуемого возраста) в мае 2013 г. составил 65,0 %. Средний возраст безработных в мае 2013 г. составил 36,2 года. Высокий уровень безработицы отмечался в возрастной группе 15-19 лет (21,4 %) и 20-24 лет (11,6 %).

График 1 Динамика уровня безработицы с 2000 по 2016 г.

Диаграмма 2

Иммиграция в Российскую Федерацию в 2011–2015 гг. Таблица 1

|               | 2010     | 2011     | 2012     | 2012     |          |          |
|---------------|----------|----------|----------|----------|----------|----------|
| Приехало в РФ | 191 656  |          |          | 2013     | 2014     | 2015     |
|               | 191 030  | 356 535  | 417 681  | 482 241  | 590 824  |          |
| Выехало из РФ | 33 578   | 36 774   | 122 751  |          |          | 598 617  |
| Сальдо        | +150 070 |          |          | 186 382  | 310 496  | 353 233  |
|               | +158 078 | +319 761 | +294 930 | +295 859 | +280 328 | +243 384 |