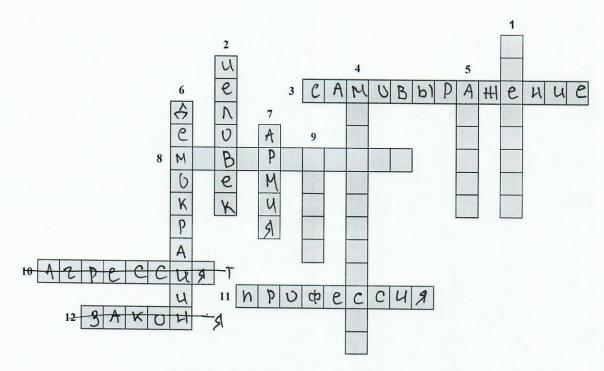

11. Решите обществоведческий кроссворд.

## По горизонтали:

**3.** Тип мировоззрения, для которого характерно стремление к яркому выражению личности, приоритет интересов отдельного человека над интересами коллектива, противопоставление человеком себя обществу.

**8.** Основной признак государства, монопольное право государства издавать законы на своей территории и представлять интересы населения страны за рубежом.

10. Поведение, ориентированное на применение силовых воздействий, а также нанесение вреда людям, живым существам или предметам.

11. Основной род занятий, трудовой деятельности человека, основанный на знаниях и навыках, приобретённых в ходе специальной подготовки.

12. Регулятор социального поведения, правило, установленное обществом в целях контроля за поведением индивидов и групп.

## По вертикали:

1. В переводе с греческого «искусство управления государством».

**2.** Биологическое существо, принадлежащее к классу млекопитающих вида Homo sapiens.

**4.** Форма активности человека, направленная на преобразование окружающей среды и общества.

5. Изображение идеального общественного строя, лишенное научного обоснования.

6. Форма правления, характеризующаяся выборностью органов высшей государственной власти.

- 7. Совокупность вооруженных сухопутных сил какого либо государства.
- 9. Высший тип этноса, народ с развитой государственностью и единым экономическим пространством.